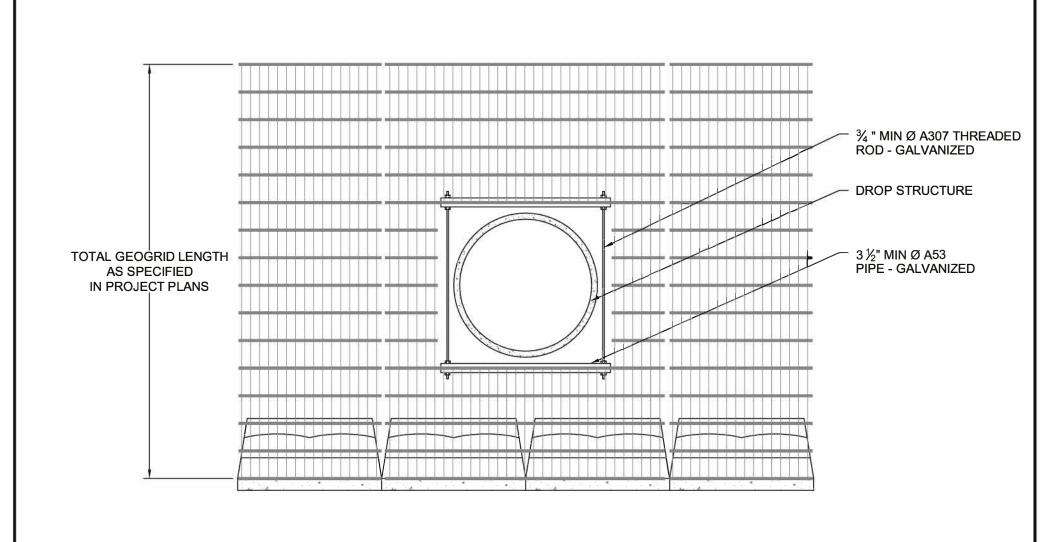

## DRAWING #206

## DROP STRUCTURE THROUGH GRID - PLAN VIEW

## ReCon Walls by CBS beton

Hooimeersstraat 8, 8710 Wielsbeke. t +32 (0)56 60 50 37 - F +32 (0) 56 61 75 39 Info @reconwallsbycbsbeton.com